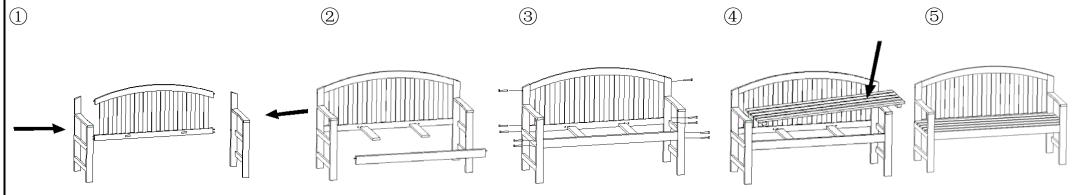

### **Assembling Procedure**

- ①Attach the side panels(D) to the back panel(A)
- ②Insert the fixing poles(E) into the hold of back panel, then insert the front pole(C) into the side panels(D).
- ③Tight the bench with 10 screws(F).
- (4) Put the seat on the bench.
- ⑤Assembled item.