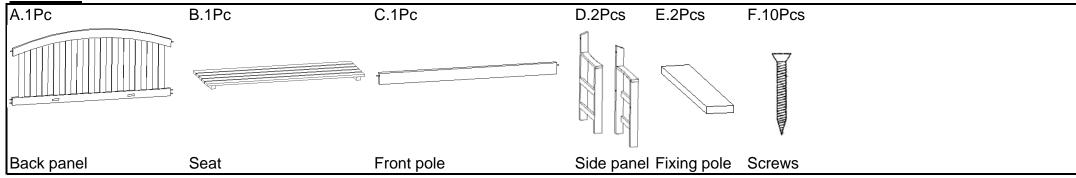

## Garden bench

# **ASSEMBLY INSTRUCTIONS**

Please read instructions carefully before assembly retain for future reference

Tools required: Cross headed screwdriver

#### **Parts List**



### **Assembling Procedure**



- ①Attach the side panels(D) to the back panel(A)
- ②Insert the fixing poles(E) into the hold of back panel, then insert the front pole(C) into the side panels(D).
- ③Tight the bench with 10 screws(F).
- (4) Put the seat on the bench.
- ⑤Assembled item.

#### Care and maintenance

To prolong the life of your bench

· Preserve the wood using a proprietary timber treatment, following directions on the can after first checking that it is not harmful to people.